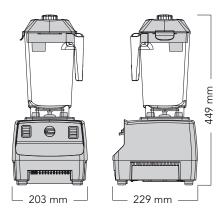

Includes: 0.9 litre high-impact, clear/stackable, Advance® container, complete with Advance® blade assembly and lid and base

All dimensions are nominal only.

Covered by 3 years warranty (1 year parts and labour followed by 2 years parts only). Conditions apply. Refer to our Terms & Conditions of Trade.