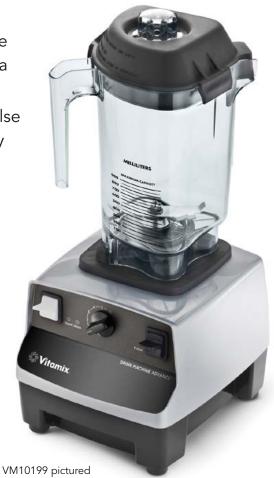

# Drink Machine Advance®

Model: VM10199

Includes: 0.9 litre high-impact, clear/stackable, Advance® container, complete with Advance® blade assembly and lid and base

All dimensions are nominal only.

Covered by 3 years warranty (1 year parts and labour followed by 2 years parts only). Conditions apply. Refer to our Terms & Conditions of Trade.